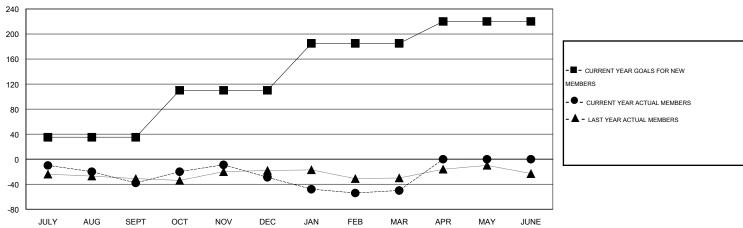

#### GOALS AND ACTUAL MEMBERS CUMULATIVE

| DROPPED CLUBS: 1 |     | 33 CLUBS OF 58 ADDED 1 OR MORE | GENDER DISTRIBUTION  |                |            |
|------------------|-----|--------------------------------|----------------------|----------------|------------|
|                  |     | NEW MEMBERS                    | MALE                 | 1,351 (67.99%) |            |
| DROPPED MEMBERS  |     |                                | FEMALE               | 636 (32.01%)   |            |
| DECEASED         | 26  | CLICK HERE FOR HEALTH          |                      |                | 500        |
| CLUB CANCELLED   | 0   | ASSESSMENT DATA                | FAMILY UNIT MEMBERS  |                | 532<br>257 |
| OTHER            | 138 |                                | HEAD OF HOUSEHOLD    |                |            |
| TOTAL            | 164 |                                | NON-HEAD OF HOUSEHOL | D              | 275        |